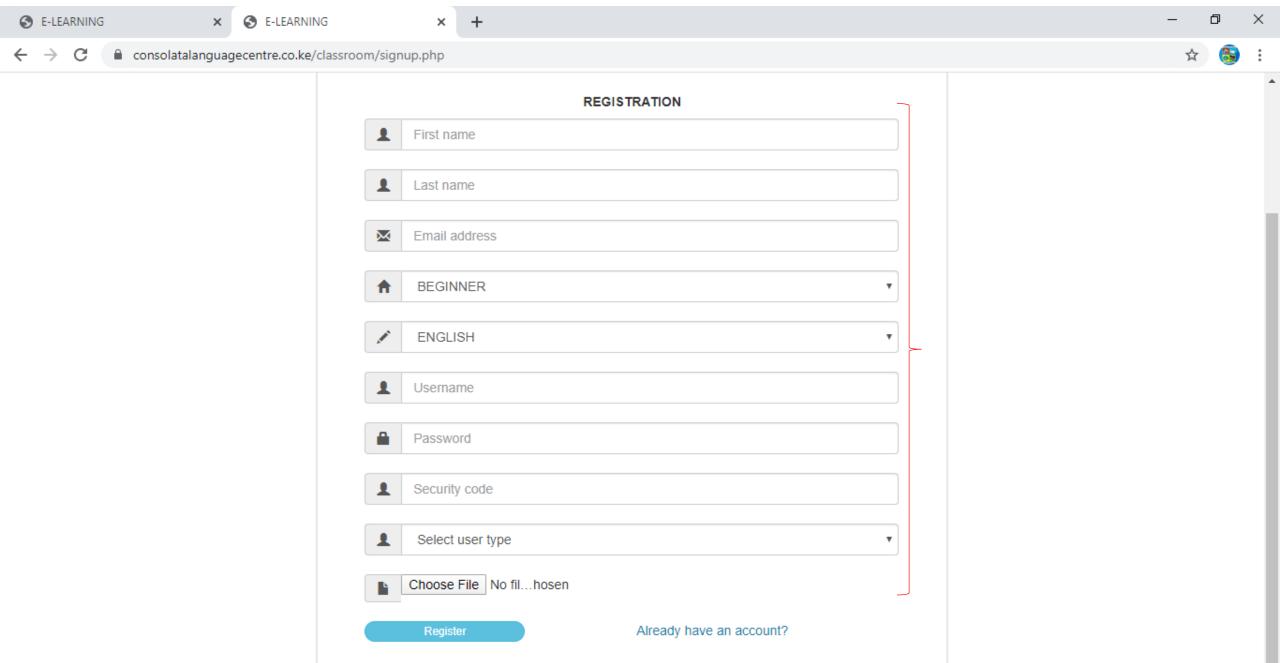

# GUIDE TO REGISTER FOR E-LEARNING



## www.consolatalanguagecentre.co.ke







#### Dont have an account



Copy right. All rights reserved 2020.



### Fill in the REGISTRATION form





# Security code: ANYWORD that will help you remmeber you password in case you forget it





## Upload your PHOTOGRAPH from the computer or any file





#### SUBMIT YOUR FORM AND WAIT FOR APROVAL





## ONCE APPROVED, YOU AGAIN THE SAME PROCESS UNTIL YOU COME TO **USER LOGIN**



Contact:+254-700856597 / 707264484

Mail:ict@consolatalanguagecentre.co.ke

Copy right. All rights reserved 2020.



#### Fill in: 1. Username 2. Password



Powered by Consolata ICT Department

Contact: +254-700856597 / 707264484

Mail:ict@consolatalanguagecentre.co.ke

Copy right. All rights reserved 2020.



#### **ENTER** or **LOGIN**



Powered by Consolata ICT Department

Contact:+254-700856597 / 707264484

Mail:ict@consolatalanguagecentre.co.ke

Copy right. All rights reserved 2020.

**CONGRATULATIONS