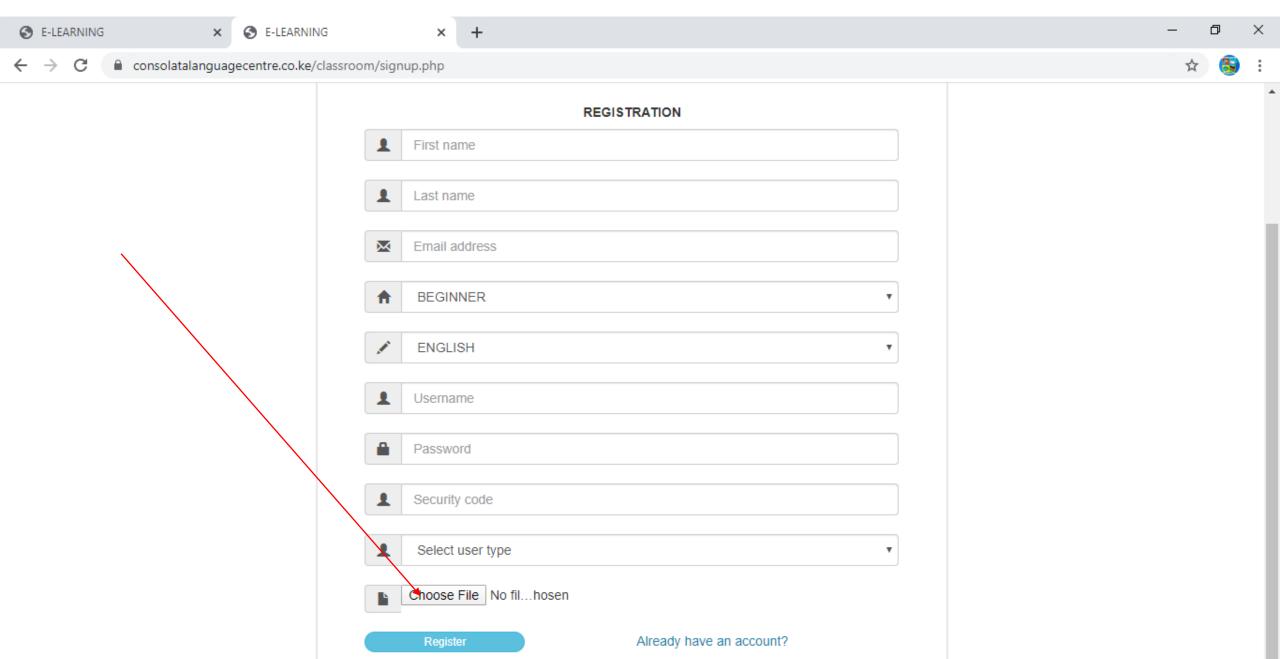

# GUIDE TO REGISTER FOR E-LEARNING



## www.consolatalanguagecentre.co.ke







#### Dont have an account



Copy right. All rights reserved 2020.



### Fill in the REGISTRATION form





# Security code: ANYWORD that will help you remmeber you password in case you forget it





## Upload your PHOTOGRAPH from the computer or any file





#### SUBMIT YOUR FORM AND WAIT FOR APROVAL





## ONCE APPROVED, YOU AGAIN THE SAME PROCESS UNTIL YOU COME TO **USER LOGIN**



Contact:+254-700856597 / 707264484

Mail:ict@consolatalanguagecentre.co.ke

Copy right. All rights reserved 2020.



#### Fill in: 1. Username 2. Password



Powered by Consolata ICT Department

Contact: +254-700856597 / 707264484

Mail:ict@consolatalanguagecentre.co.ke

Copy right. All rights reserved 2020.



#### **ENTER** or **LOGIN**



Powered by Consolata ICT Department

Contact:+254-700856597 / 707264484

Mail:ict@consolatalanguagecentre.co.ke

Copy right. All rights reserved 2020.

**CONGRATULATIONS!** 



From this point on... are in the

CLC E-LEARNING PLATFORM, READY TO TEACH OR LEARN