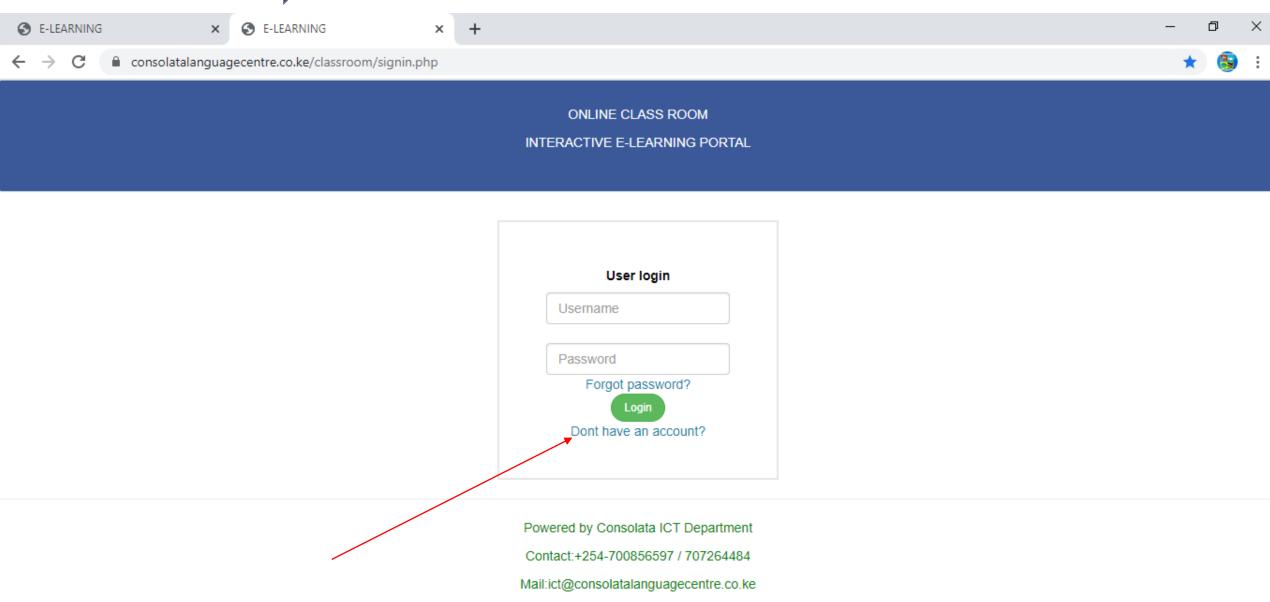

# GUIDE TO REGISTER FOR E-LEARNING



## www.consolatalanguagecentre.co.ke







#### Dont have an account



Copy right. All rights reserved 2020.



### Fill in the REGISTRATION form





# Security code: ANYWORD that will help you remmeber you password in case you forget it





## Upload your PHOTOGRAPH from the computer or any file





#### SUBMIT YOUR FORM AND WAIT FOR APROVAL





## ONCE APPROVED, YOU AGAIN THE SAME PROCESS UNTIL YOU COME TO **USER LOGIN**



Contact:+254-700856597 / 707264484

Mail:ict@consolatalanguagecentre.co.ke

Copy right. All rights reserved 2020.



#### Fill in: 1. Username 2. Password



Powered by Consolata ICT Department

Contact: +254-700856597 / 707264484

Mail:ict@consolatalanguagecentre.co.ke

Copy right. All rights reserved 2020.



#### **ENTER** or **LOGIN**



Powered by Consolata ICT Department

Contact:+254-700856597 / 707264484

Mail:ict@consolata