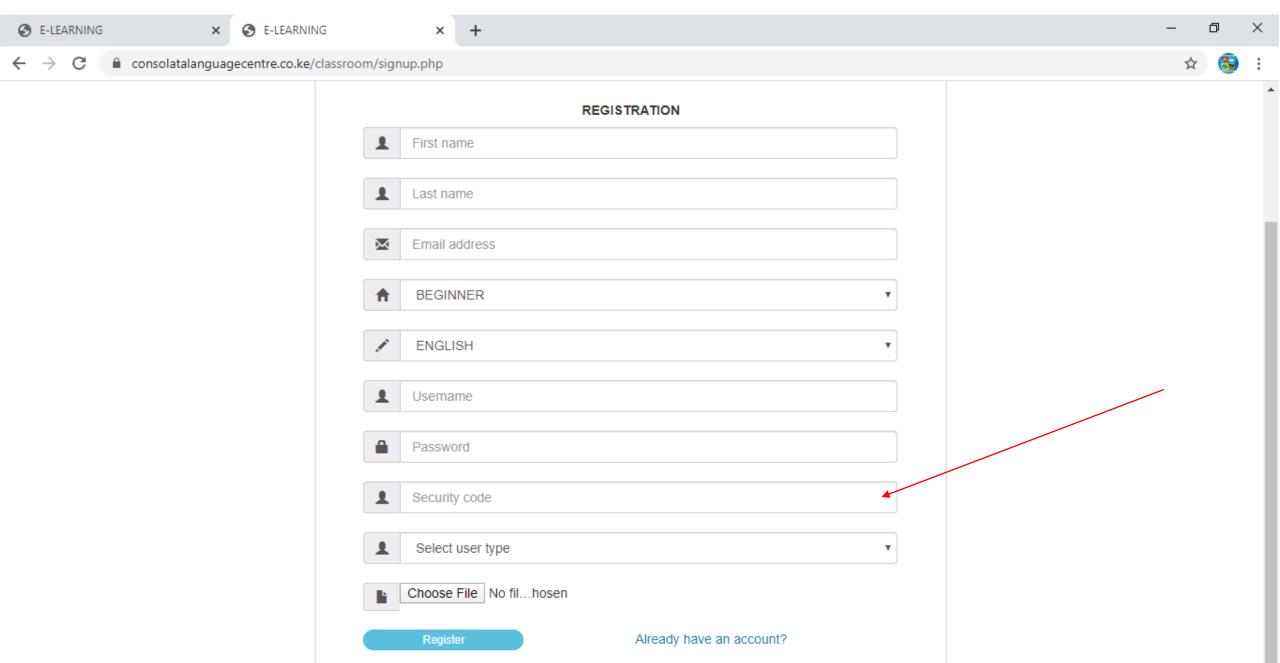

# Security code: ANYWORD that will help you remmeber you password in case you forget it