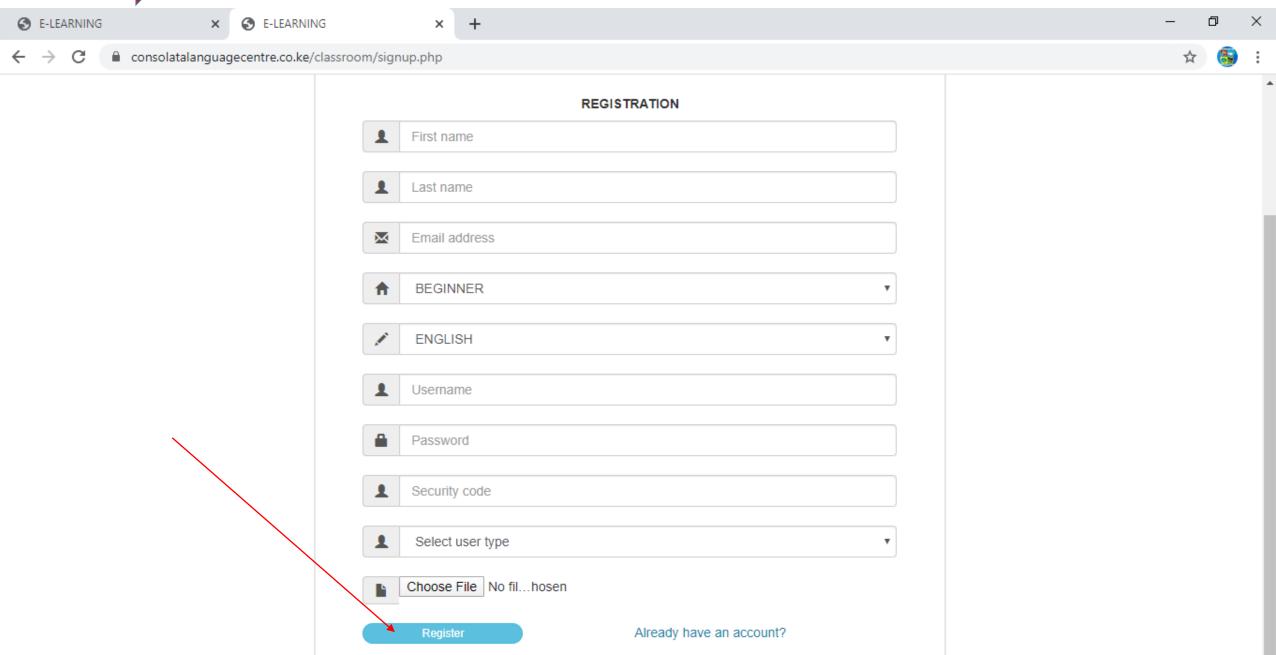

# GUIDE TO REGISTER FOR E-LEARNING



## www.consolatalanguagecentre.co.ke







#### Dont have an account



Copy right. All rights reserved 2020.



### Fill in the REGISTRATION form





# Security code: ANYWORD that will help you remmeber you password in case you forget it





## Upload your PHOTOGRAPH from the computer or any file





#### SUBMIT YOUR FORM AND WAIT FOR APROVAL





## ONCE APPROVED, YOU AGAIN THE SAME PROCESS UNTIL YOU COME TO **USER LOGIN**



Contact:+254-700856597 / 707264484

Mail:ict@consolatalanguagecentre.co.ke

Copy right. All rights reserved 2020.



#### Fill in: 1. Username 2. Password



Powered by Consolata ICT Department

Contact: +254-700856597 / 707264484

Mail:ict@consolatalanguagecentre.co.ke

Copy right. All rights reserved 2020.



#### **ENTER** or **LOGIN**



Powered by Consolata ICT Department

Contact:+254-700856597 / 707264484

Mail:ict@consolatalanguagecentre.co.ke

Copy right. All rights reserved 2020.

**CONGRATULATIONS!** 



From this point on... are in the

CLC E-LEARNING PLATFORM, READY TO TEACH OR LEARN